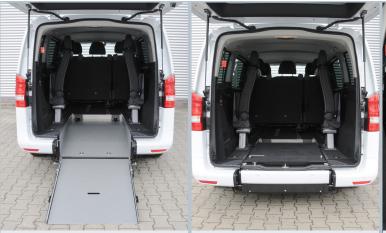

## **ACCESSIBLE VEHICLE WITH REAR CUT FLOOR**

Mercedes-Benz Vito / V-Class - Long (L2) / Extra Long (L3) - RWD

With the optional **EASY**FLEX ramp folded down the luggage compartment is fully usable.

Optional tip & fold seats in third row allow flexible use of the vehicle.

## THESE FACTS MAKE ALL THE DIFFERENCE

- » XXL cutout without any obstructions
- » PROTEKTOR wheelchair & occupant restraint system (ISO approved)
- » Extra long front electric belts for the wheelchair
- » The optional, patented EASYFLEX ramp is extremely user-friendly and can be converted quickly to a loading area - ideal for flexible usage
- » Two optional tip & fold seats in third row
- » Original tank remains
- » Optional head & backrest FUTURESAFE is available

## **TECHNICAL DATA**

» Ramp Aluminium with anti-slip surface, gas strut supported

» Wheelchair area interior floor dimensions Width approx. 810 mm x length approx. 1.300 mm

» Wheelchair area height dimensions Rear entrance height approx. 1.470 mm; Interior height approx. 1.425 mm (rear area)