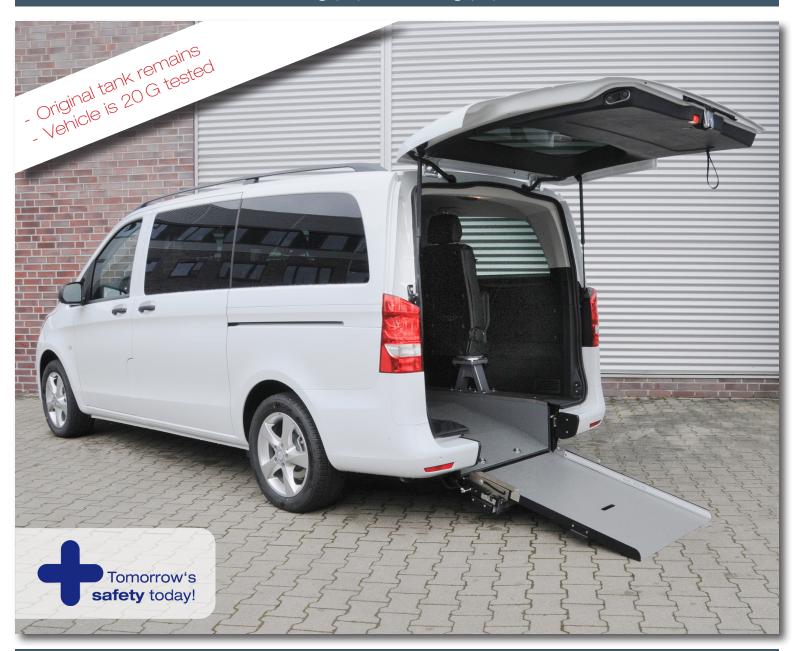

## **ACCESSIBLE VEHICLE WITH REAR CUT FLOOR**

Mercedes-Benz Vito / V-Class - Long (L2) / Extra Long (L3) - RWD

With the optional **EASY**FLEX ramp folded down the luggage compartment is fully usable.

Optional tip & fold seats in third row allow flexible use of the vehicle.

## THESE FACTS MAKE ALL THE DIFFERENCE

- » XXL cutout without any obstructions
- » PROTEKTOR wheelchair & occupant restraint system (ISO approved)
- » Extra long front electric belts for the wheelchair
- » The optional, patented EASYFLEX ramp is extremely user-friendly and can be converted quickly to a loading area - ideal for flexible usage
- » Two optional tip & fold seats in third row
- » Original tank remains
- » Optional head & backrest FUTURESAFE is available

### **TESTED SAFETY**

The vehicle is statically tested with 20 G.