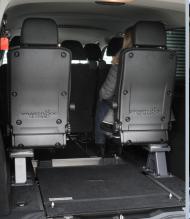

## **ACCESSIBLE VEHICLE WITH REAR CUT FLOOR**

Mercedes-Benz Vito / V-Class - Long (L2) / Extra Long (L3) - RWD

With the optional **EASY**FLEX ramp folded down the luggage compartment is fully usable.

Optional tip & fold seats in third row allow flexible use of the vehicle.