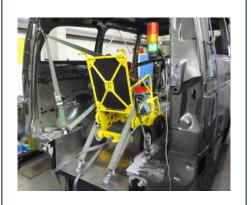

WD





With the optional **EASY**FLEX ramp folded down the luggage compartment is fully usable.



Optional tip & fold seats in third row allow flexible use of the vehicle.



Optional the vehicle can be equipped with the head & backrest FUTURE**SAFE**.

## THESE FACTS MAKE ALL THE DIFFERENCE

- » XXL cutout without any obstructions
- » PROTEKTOR wheelchair & occupant restraint system (ISO approved)
- » Extra long front electric belts for the wheelchair
- » The optional, patented EASYFLEX ramp is extremely user-friendly and can be converted quickly to a loading area - ideal for flexible usage
- » Two optional tip & fold seats in third row
- » Original tank remains
- » Optional head & backrest FUTURESAFE is available

# 

### **TESTED SAFETY**

The vehicle is statically tested with 20 G.



## **TECHNICAL DATA**

» Ramp Aluminium with anti-slip surface, gas strut supported

» Wheelchair area interior floor dimensions Width approx. 810 mm x length approx. 1.300 mm

» Wheelchair area height dimensions Rear entrance height approx. 1.470 mm; Interior height approx. 1.425 mm (rear area)



AMF-Bruns GmbH & Co. KG | Hauptstraße 101 | D-26689 Apen Telefon +49 (0) 44 89 / 72 72 50 | Fax +49 (0) 44 89 / 62 45 hubmatik@amf-bruns.de

www.amf-bruns.de